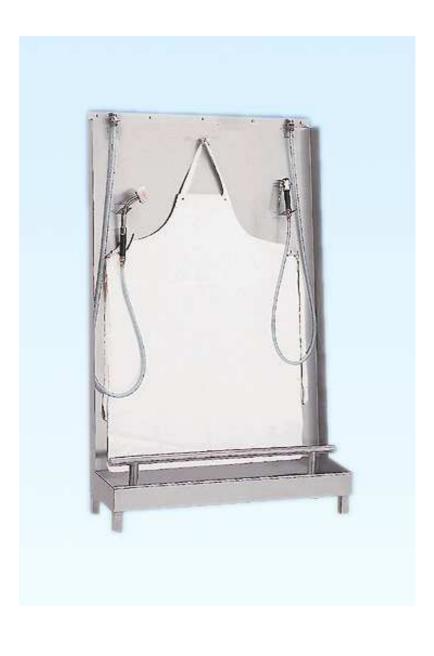

This device is used for aprons and working boots cleaning and disinfection. It is used mostly in food industry in hygiene stations. The box is equipped with hooks on which are hooked aprons. Washing is done with hot water and sprinkler head and showering brush. The device is made of stainless steel and answer to high demands for clearing and hygiene.