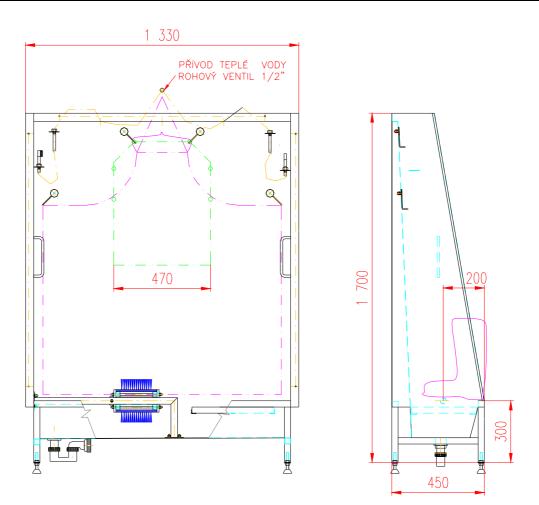

## Technical data

Depth Width Height Hot water inlet – angle valve 450 mm 1.330 mm 1.700 mm G ½"